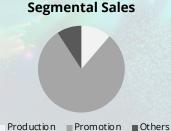

## Historical Track Record

| FY                 | 2019 | 2020 | 2021 |
|--------------------|------|------|------|
| Promotion          | 47   | 47   | 06   |
| Production         | 78   | 81   | 08   |
| Others             | 55   | 19   | 08   |
| Total no. of shows | 180  | 147  | 22   |