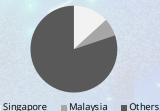

# FY2021 Sales

Sales by Geography

Financial Highlights

| YE 31 Mar (S\$m)            | 2018  | 2019  | 2020  | 2021   |
|-----------------------------|-------|-------|-------|--------|
| Revenue                     | 46.4  | 56.9  | 61.9  | 1.3    |
| Gross profit/(loss)         | 17.9  | 23.0  | 13.1  | (2.4)  |
| Profit/(loss) before tax    | 12.2  | 16.1  | 7.3   | (10.0) |
| Net profit/(loss) to owners | 10.0  | 13.2  | 6.1   | (8.6)  |
| Return on equity            | 25.2% | 24.9% | 10.3% | N/A    |